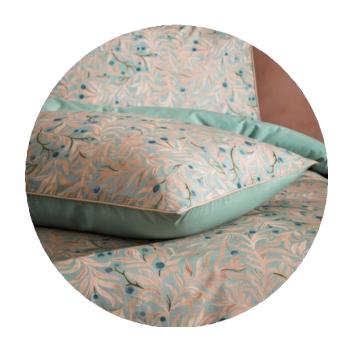

## Malory - Blush

SOFT SLUB COTTON

Entwining stems of delicate willow leaves sprawl across the fabric in our immersive Malory print. Realised in soft yet striking colour combinations, the Malory transports you to hazy mid summer days spent in the English countryside.

Digitally printed onto a luxuriously soft slub cotton and finished with an exquisite contrast piping in antique blush, to coordinate with the front design. The 100% cotton percale reverse is in a soothing eucalyptus, setting the mood for a restful night's sleep.