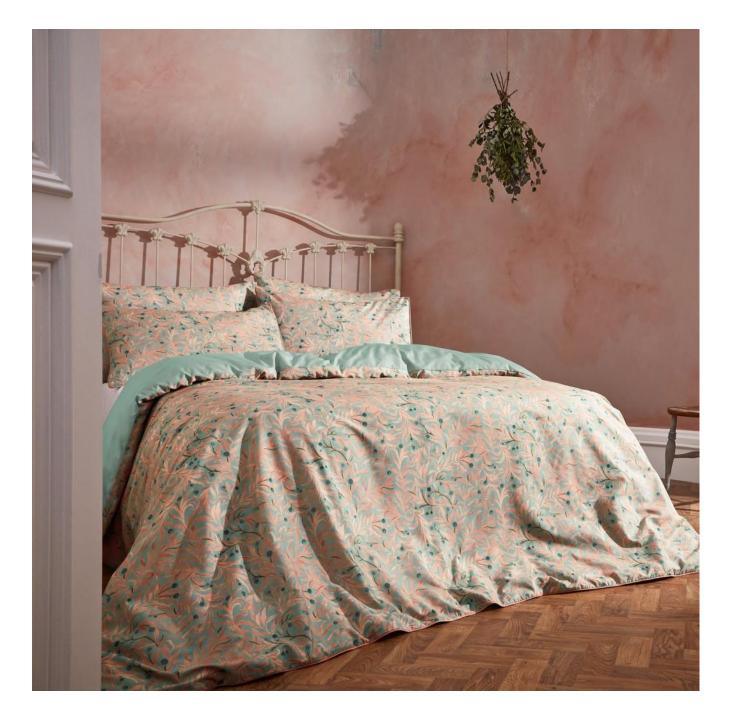

## Malory - Blush

SOFT SLUB COTTON

Entwining stems of delicate willow leaves sprawl across the fabric in our immersive Malory print. Realised in soft yet striking colour combinations, the Malory transports you to hazy mid summer days spent in the English countryside.

Digitally printed onto a luxuriously soft slub cotton and finished with an exquisite contrast piping in antique blush, to coordinate with the front design. The 100% cotton percale reverse is in a soothing eucalyptus, setting the mood for a restful night's sleep.