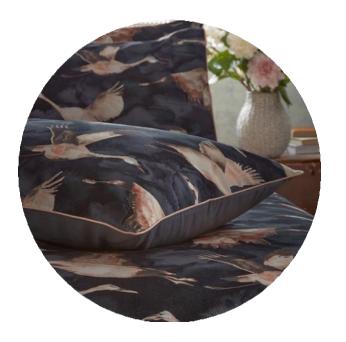

## Flyway - Ink

SOFT SLUB COTTON

A watercolour washed skyline is scattered with elegant Cranes in mid flight, in our signature Flyway design. A free and airy print, Flyway is an enchanting design ideal for incorporating into any interior.

Digitally printed onto a luxuriously soft slub cotton and finished with an exquisite contrast piping in antique blush. The 100% cotton percale reverse is in a luxurious slate blue, creating a truly tempting space for a deep sleep.