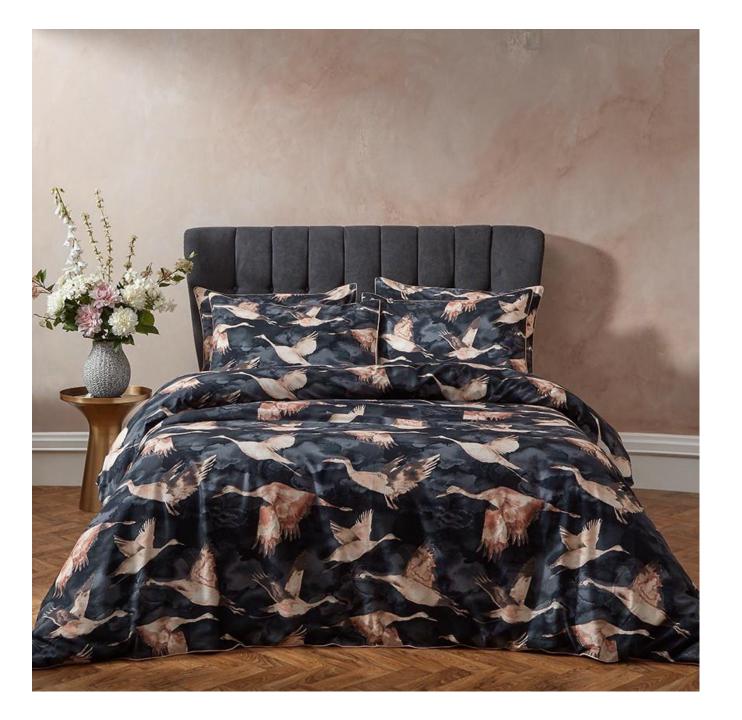

## Flyway - Ink

SOFT SLUB COTTON

A watercolour washed skyline is scattered with elegant Cranes in mid flight, in our signature Flyway design. A free and airy print, Flyway is an enchanting design ideal for incorporating into any interior.

Digitally printed onto a luxuriously soft slub cotton and finished with an exquisite contrast piping in antique blush. The 100% cotton percale reverse is in a luxurious slate blue, creating a truly tempting space for a deep sleep.

- Luxury Soft Slub Cotton
- 100% cotton
- Contrast piping
- Tonal percale reverse

Available in Single, Double, King and Super King sizes.

Single sets have 1 pillowcase included, all other sets include 2 pillowcases.