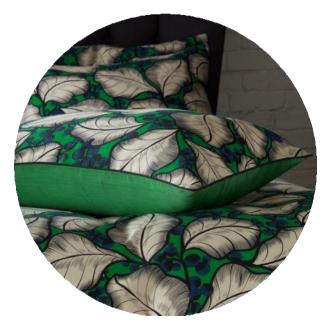

## Magali - Emerald

LUXURY COTTON SATEEN

A modern take on the stained-glass window, Magali features distinctive cascading leaves, backlit by rich, vivid colours. Each part of the design holds its own rhythm, all brought together by bold and detailed line work.

Digitally printed onto a luxury 200 thread count sateen cotton and finished with an exquisite contrast piping in bold black to coordinate with the linear illustrations. The 100% cotton percale reverse is in a vivid green for a bold, rich injection of colour to your interior.

- 200 thread count luxury sateen
- 100% cotton
- Contrast piping
- Tonal percale reverse

Available in Single, Double, King and Super King sizes.

Single sets have 1 pillowcase included, all other sets include 2 pillowcases.