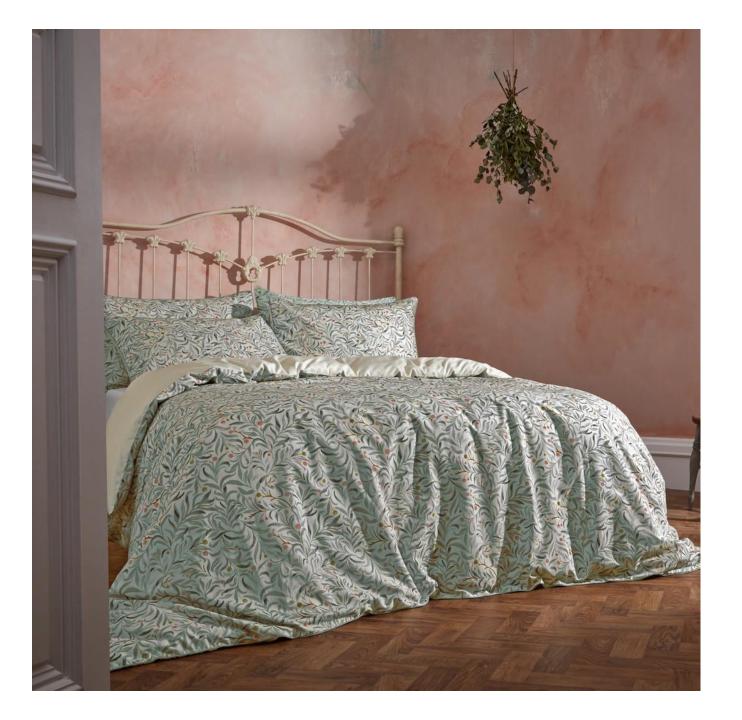

## Malory - Navy

SOFT SLUB COTTON

Entwining stems of delicate willow leaves sprawl across the fabric in our immersive Malory print. Realised in soft yet striking colour combinations, the Malory transports you to hazy mid summer days spent in the English countryside.

Digitally printed onto a luxuriously soft slub cotton and finished with an exquisite contrast piping in timeless navy, to coordinate with the front design. The 100% cotton percale reverse is in a soothing, natural tone, setting the mood for a restful night's sleep.

- Luxury Soft Slub Cotton
- 100% cotton
- Contrast piping
- Tonal percale reverse

Available in Single, Double, King and Super King sizes.

Single sets have 1 pillowcase included, all other sets include 2 pillowcases.