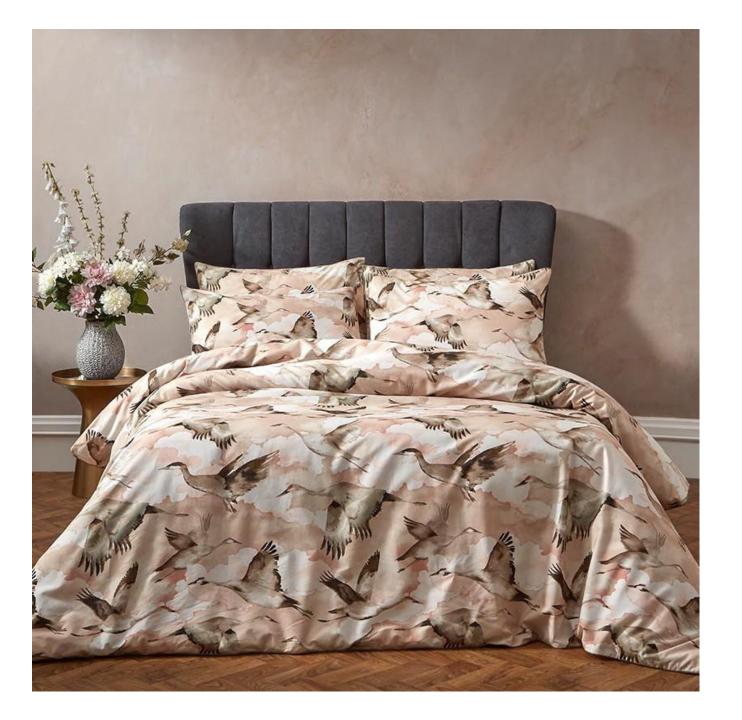

# Flyway - Blush

A watercolour washed skyline is scattered with elegant Cranes in mid flight, in our signature Flyway design. A free and airy print, Flyway is an enchanting design ideal for incorporating into any interior.

Digitally printed onto a luxuriously soft slub cotton and finished with an exquisite contrast piping in natural taupe tone. The 100% cotton percale reverse is in a soothing blush tone, setting the mood for a restful night's sleep.

- Luxury Soft Slub Cotton
- 100% cotton
- Contrast piping
- Tonal percale reverse

Available in Single, Double, King and Super King sizes.

Single sets have 1 pillowcase included, all other sets include 2 pillowcases.