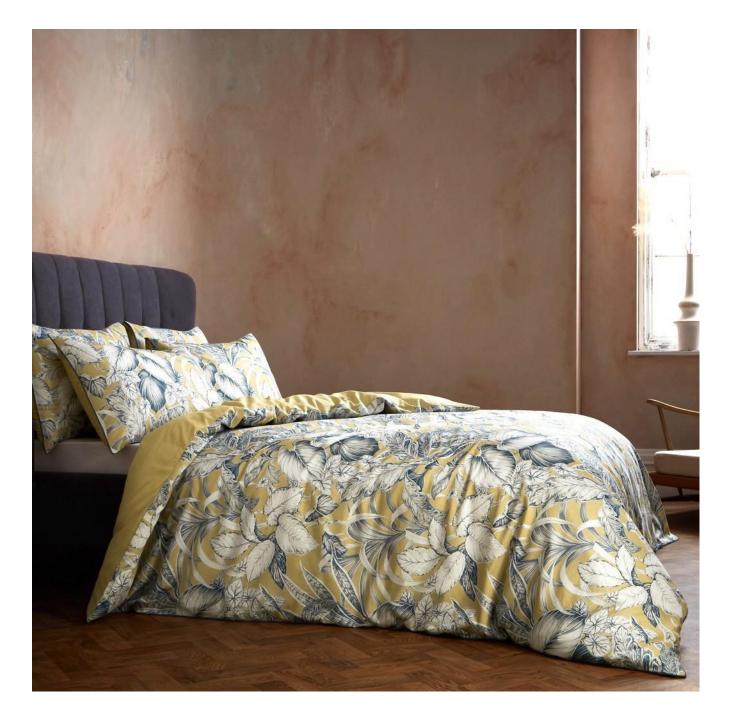

## Magali - Ochre

LUXURY COTTON SATEEN

A modern take on the stained-glass window, Magali features distinctive cascading leaves, backlit by rich, vivid colours. Each part of the design holds its own rhythm, all brought together by bold and detailed line work.

Digitally printed onto a luxury 200 thread count sateen cotton and finished with an exquisite contrast piping in a vivid ochre. The 100% cotton percale reverse is in a bold black, creating the perfect setting for a deep sleep.

- 200 thread count luxury sateen
- 100% cotton
- Contrast piping
- Tonal percale reverse

Available in Single, Double, King and Super King sizes.

Single sets have 1 pillowcase included, all other sets include 2 pillowcases.