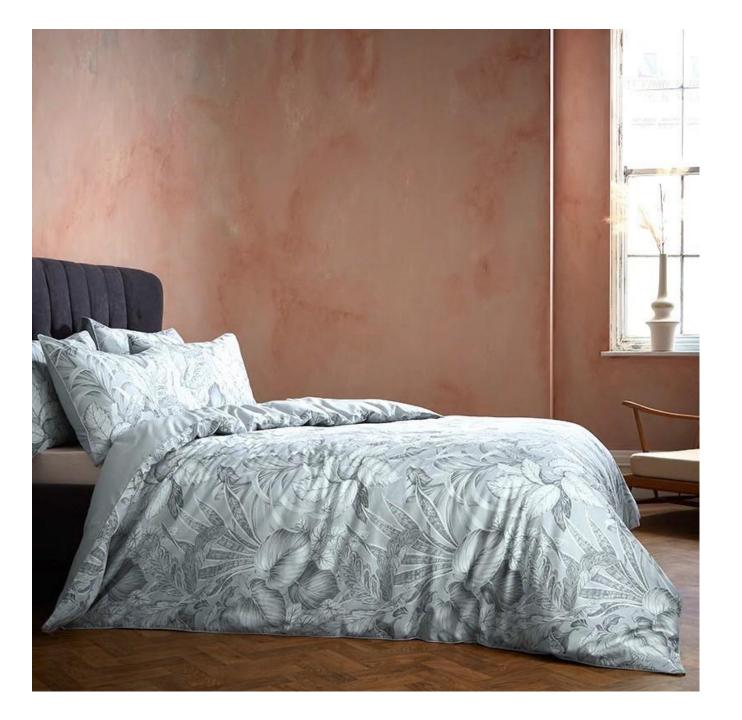

#### Tivoli - Cirrus

SOFT SLUB COTTON

Embodying the beautiful vibrant style of the streets of Havana, Tivoli is a striking print which combines a calm and restful colour palette with tropical foliage.

Digitally printed onto a luxuriously soft slub cotton and finished with an exquisite tonal piping in cirrus blue, to coordinate with the front design. The 100% cotton percale reverse is in a tonal blue tone, creating a restful and calm

- Luxury Soft Slub Cotton
- 100% cotton
- Tonal piping
- Tonal percale reverse

Available in Single, Double, King and Super King sizes.

Single sets have 1 pillowcase included, all other sets include 2 pillowcases.