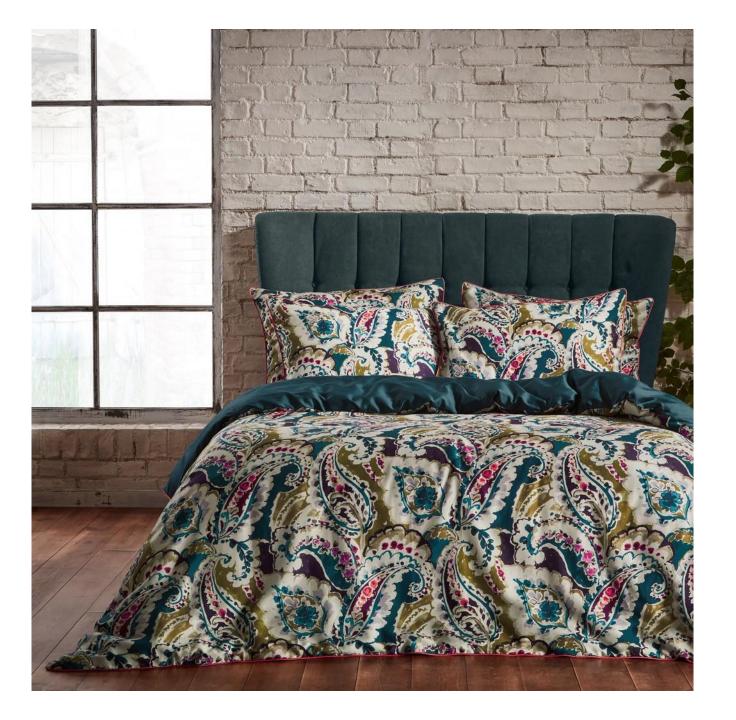

#### Aretha

#### LUXURY COTTON SATEEN

Aretha is a lively, contemporary take on a traditional Persian paisley print. Large scale paisley shapes curl around the cloth creating layers of vibrant, retro design.

Digitally printed onto a luxury 200 thread count sateen cotton and finished with an exquisite contrast piping in a vibrant coral, creating a visually exciting pop of colour to accentuate the front design. The 100% cotton reverse is in a rich teal, creating a tempting, luxurious space to return to at the end of each day.

- 200 thread count luxury sateen
- 100% cotton
- Contrast piping
- Tonal percale reverse

Available in Single, Double, King and Super King sizes.

Single sets have 1 pillowcase included, all other sets include 2 pillowcases.