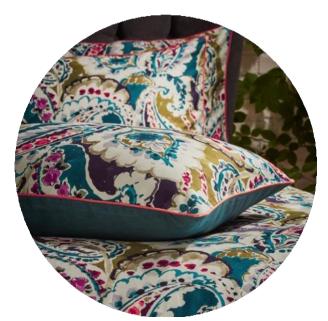

#### LUXURY COTTON SATEEN

Aretha is a lively, contemporary take on a traditional Persian paisley print. Large scale paisley shapes curl around the cloth creating layers of vibrant, retro design.

Digitally printed onto a luxury 200 thread count sateen cotton and finished with an exquisite contrast piping in a vibrant coral, creating a visually exciting pop of colour to accentuate the front design. The 100% cotton reverse is in a rich teal, creating a tempting, luxurious space to return to at the end of each day.