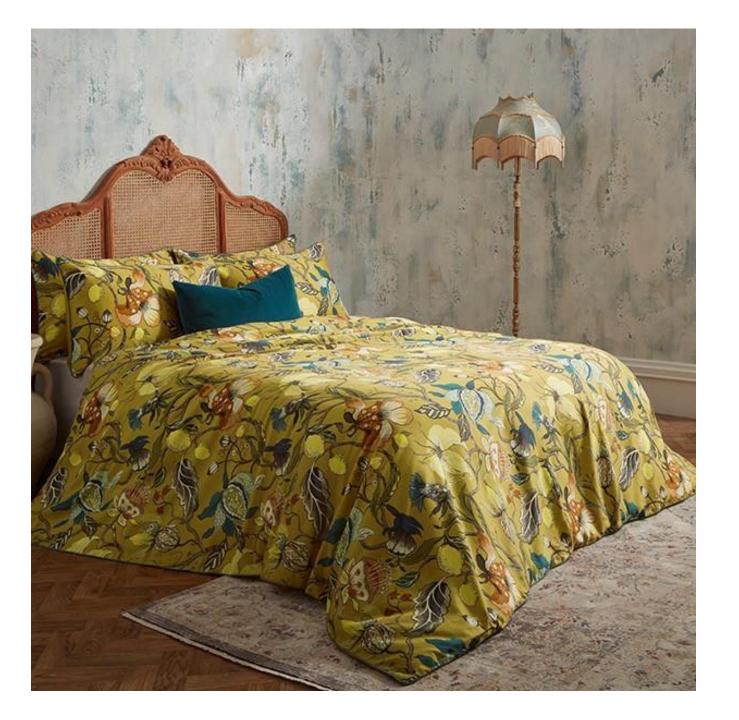

#### Morton - Ochre

LUXURY COTTON SATEEN

This timeless print was created as a tribute to Edinburgh Weavers pioneer Alastair Morton to celebrate the company's 90-year anniversary. Morton's bold and daring art is paired with EW's classic signature floral style to celebrate our creative past while looking confidently to the future.

Digitally printed onto a luxury 200 thread count sateen cotton and finished with an exquisite contrast piping in a rich teal, creating a visually exciting pop of colour to accentuate the front design. The 100% cotton reverse is in a coordinating ochre, creating a tempting, luxurious space to return to at the end of each day.