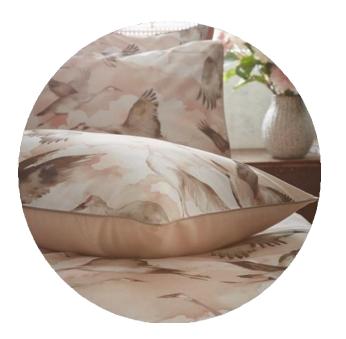

# Flyway - Blush

A watercolour washed skyline is scattered with elegant Cranes in mid flight, in our signature Flyway design. A free and airy print, Flyway is an enchanting design ideal for incorporating into any interior.

Digitally printed onto a luxuriously soft slub cotton and finished with an exquisite contrast piping in natural taupe tone. The 100% cotton percale reverse is in a soothing blush tone, setting the mood for a restful night's sleep.