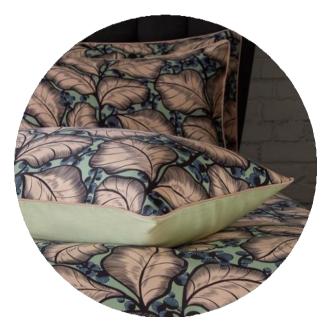

## Magali - Mint

LUXURY COTTON SATEEN

A modern take on the stained-glass window, Magali features distinctive cascading leaves, backlit by rich, vivid colours. Each part of the design holds its own rhythm, all brought together by bold and detailed line work.

Digitally printed onto a luxury 200 thread count sateen cotton and finished with an exquisite contrast piping in a soft pink. The 100% cotton percale reverse is in a coordinating mint tone, creating the perfect setting for a restful night's sleep.