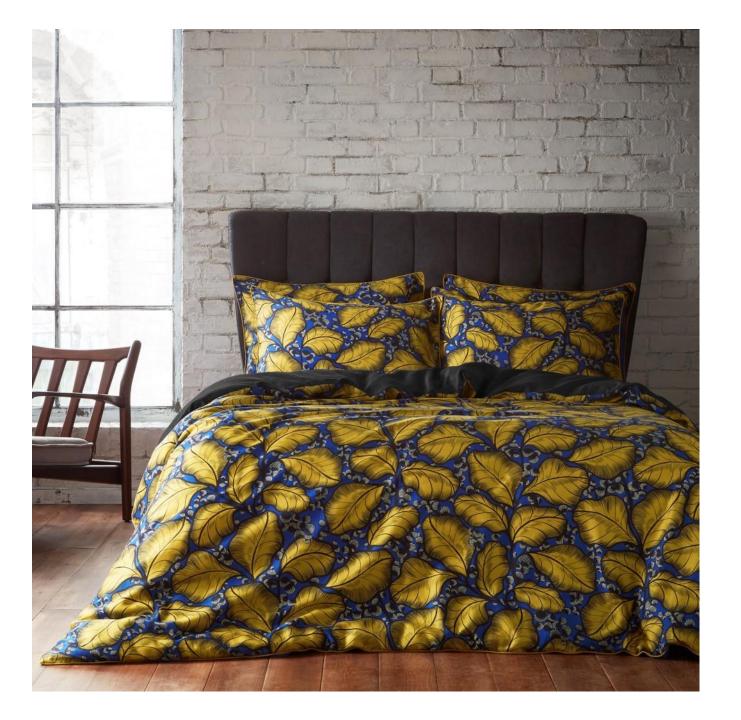

## Magali - Emerald

LUXURY COTTON SATEEN

A modern take on the stained-glass window, Magali features distinctive cascading leaves, backlit by rich, vivid colours. Each part of the design holds its own rhythm, all brought together by bold and detailed line work.

Digitally printed onto a luxury 200 thread count sateen cotton and finished with an exquisite contrast piping in bold black to coordinate with the linear illustrations. The 100% cotton percale reverse is in a vivid green for a bold, rich injection of colour to your interior.

- 200 thread count luxury sateen
- 100% cotton
- Contrast piping
- Tonal percale reverse

Available in Single, Double, King and Super King sizes.

Single sets have 1 pillowcase included, all other sets include 2 pillowcases.