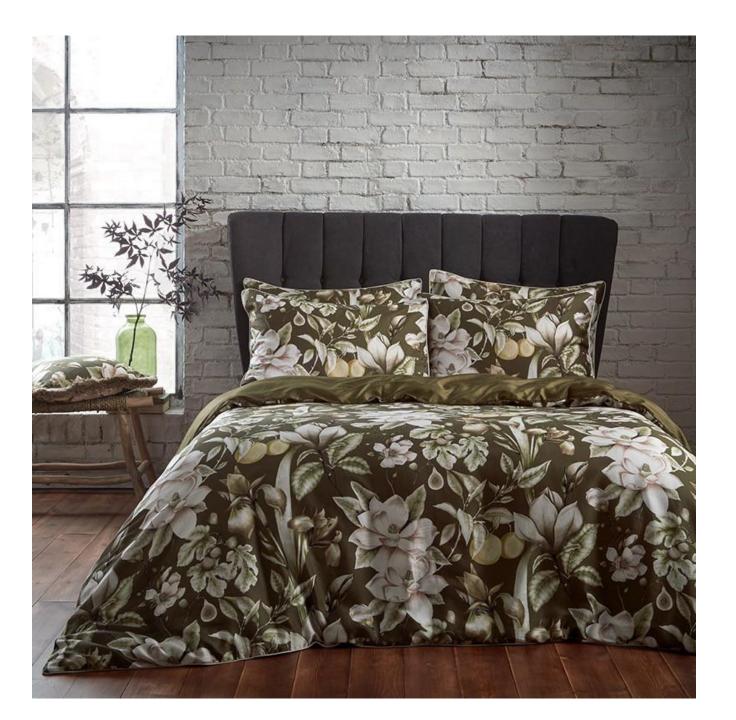

#### Lavish - Moss

LUXURY COTTON SATEEN

Inspired by classic botanical illustrations from Pierre-Joseph Redouté as well as the abundance of natural elements within Kew Gardens, Lavish is a lush, natural and soft, yet intricately detailed print. A classic print of precision engineering with a modern palette and a rich and luxurious appeal.

Digitally printed onto a luxury 200 thread count sateen cotton and finished with an exquisite contrast piping in a natural tone, to complement the front design. The 100% cotton reverse is in a lush moss green, creating an inviting and relaxing mood in the bedroom.