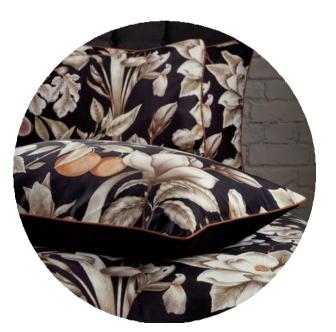

#### Aretha

#### LUXURY COTTON SATEEN

Aretha is a lively, contemporary take on a traditional Persian paisley print. Large scale paisley shapes curl around the cloth creating layers of vibrant, retro design.

Digitally printed onto a luxury 200 thread count sateen cotton and finished with an exquisite contrast piping in a vibrant coral, creating a visually exciting pop of colour to accentuate the front design. The 100% cotton reverse is in a rich teal, creating a tempting, luxurious space to return to at the end of each day.