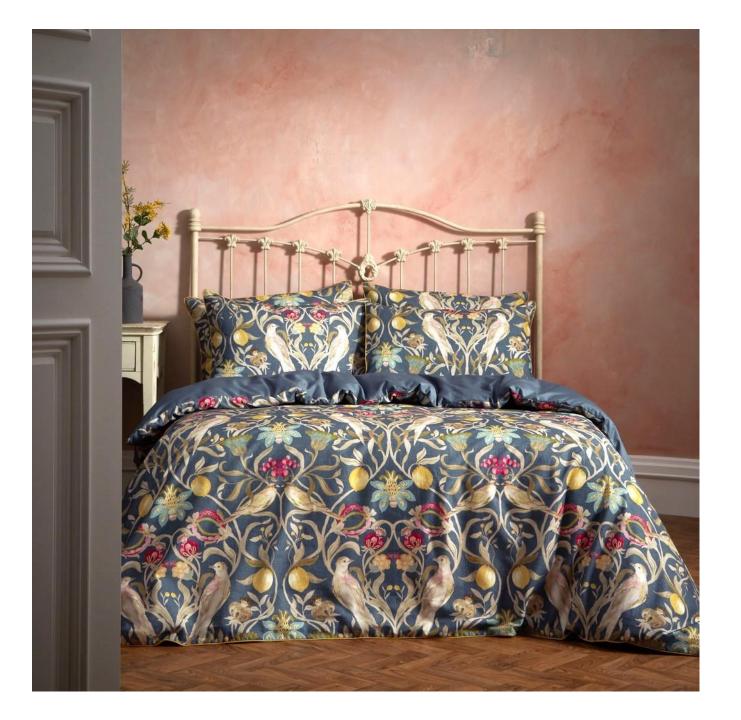

## Malory - Navy

SOFT SLUB COTTON

Entwining stems of delicate willow leaves sprawl across the fabric in our immersive Malory print. Realised in soft yet striking colour combinations, the Malory transports you to hazy mid summer days spent in the English countryside.

Digitally printed onto a luxuriously soft slub cotton and finished with an exquisite contrast piping in timeless navy, to coordinate with the front design. The 100% cotton percale reverse is in a soothing, natural tone, setting the mood for a restful night's sleep.