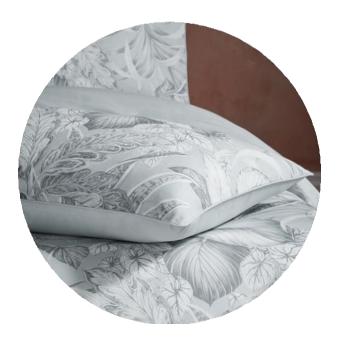

#### Tivoli - Cirrus

SOFT SLUB COTTON

Embodying the beautiful vibrant style of the streets of Havana, Tivoli is a striking print which combines a calm and restful colour palette with tropical foliage.

Digitally printed onto a luxuriously soft slub cotton and finished with an exquisite tonal piping in cirrus blue, to coordinate with the front design. The 100% cotton percale reverse is in a tonal blue tone, creating a restful and calm

- Luxury Soft Slub Cotton
- 100% cotton
- Tonal piping
- Tonal percale reverse

Available in Single, Double, King and Super King sizes.

Single sets have 1 pillowcase included, all other sets include 2 pillowcases.