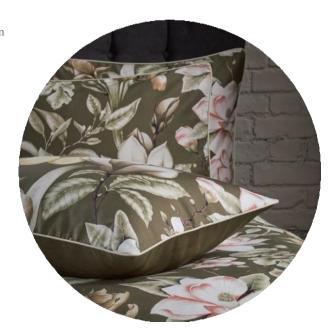

#### Lavish - Moss

LUXURY COTTON SATEEN

Inspired by classic botanical illustrations from Pierre-Joseph Redouté as well as the abundance of natural elements within Kew Gardens, Lavish is a lush, natural and soft, yet intricately detailed print. A classic print of precision engineering with a modern palette and a rich and luxurious appeal.

Digitally printed onto a luxury 200 thread count sateen cotton and finished with an exquisite contrast piping in a natural tone, to complement the front design. The 100% cotton reverse is in a lush moss green, creating an inviting and relaxing mood in the bedroom.