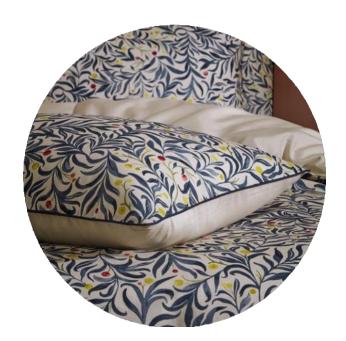

## Malory - Navy

SOFT SLUB COTTON

Entwining stems of delicate willow leaves sprawl across the fabric in our immersive Malory print. Realised in soft yet striking colour combinations, the Malory transports you to hazy mid summer days spent in the English countryside.

Digitally printed onto a luxuriously soft slub cotton and finished with an exquisite contrast piping in timeless navy, to coordinate with the front design. The 100% cotton percale reverse is in a soothing, natural tone, setting the mood for a restful night's sleep.