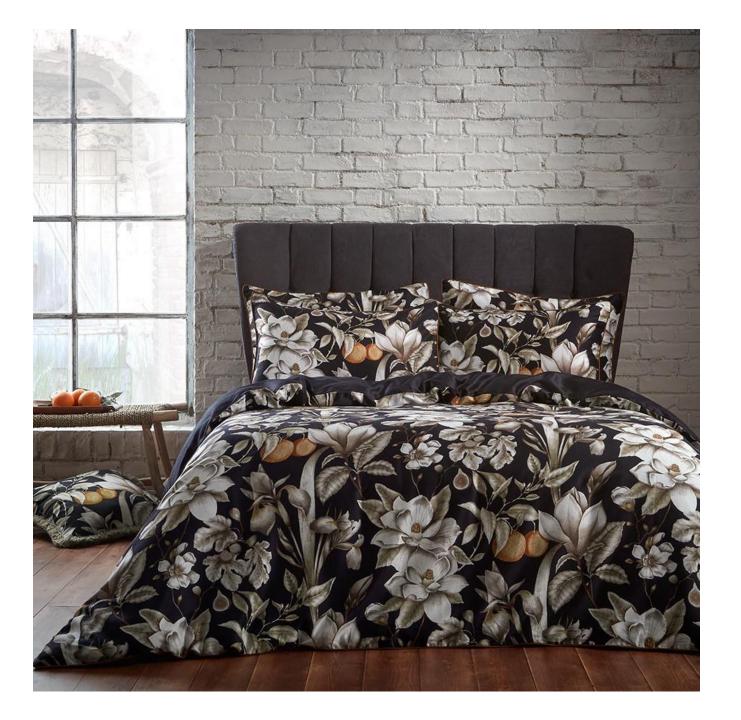

#### Aretha

#### LUXURY COTTON SATEEN

Aretha is a lively, contemporary take on a traditional Persian paisley print. Large scale paisley shapes curl around the cloth creating layers of vibrant, retro design.

Digitally printed onto a luxury 200 thread count sateen cotton and finished with an exquisite contrast piping in a vibrant coral, creating a visually exciting pop of colour to accentuate the front design. The 100% cotton reverse is in a rich teal, creating a tempting, luxurious space to return to at the end of each day.