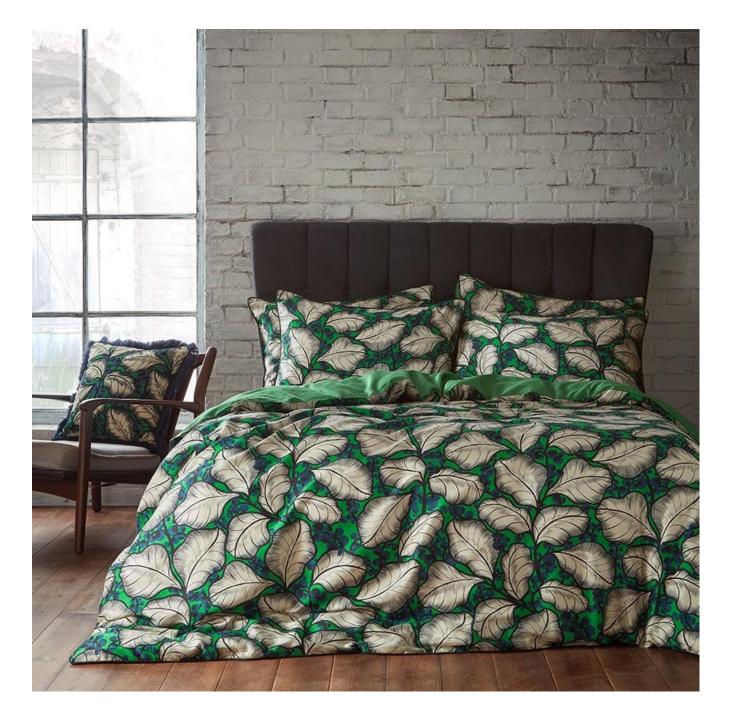

## Magali - Emerald

LUXURY COTTON SATEEN

A modern take on the stained-glass window, Magali features distinctive cascading leaves, backlit by rich, vivid colours. Each part of the design holds its own rhythm, all brought together by bold and detailed line work.

Digitally printed onto a luxury 200 thread count sateen cotton and finished with an exquisite contrast piping in bold black to coordinate with the linear illustrations. The 100% cotton percale reverse is in a vivid green for a bold, rich injection of colour to your interior.

- 200 thread count luxury sateen
- 100% cotton
- Contrast piping
- Tonal percale reverse

Available in Single, Double, King and Super King sizes.

Single sets have 1 pillowcase included, all other sets include 2 pillowcases.