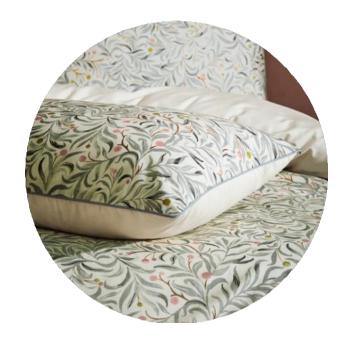

## Malory - Navy

SOFT SLUB COTTON

Entwining stems of delicate willow leaves sprawl across the fabric in our immersive Malory print. Realised in soft yet striking colour combinations, the Malory transports you to hazy mid summer days spent in the English countryside.

Digitally printed onto a luxuriously soft slub cotton and finished with an exquisite contrast piping in timeless navy, to coordinate with the front design. The 100% cotton percale reverse is in a soothing, natural tone, setting the mood for a restful night's sleep.