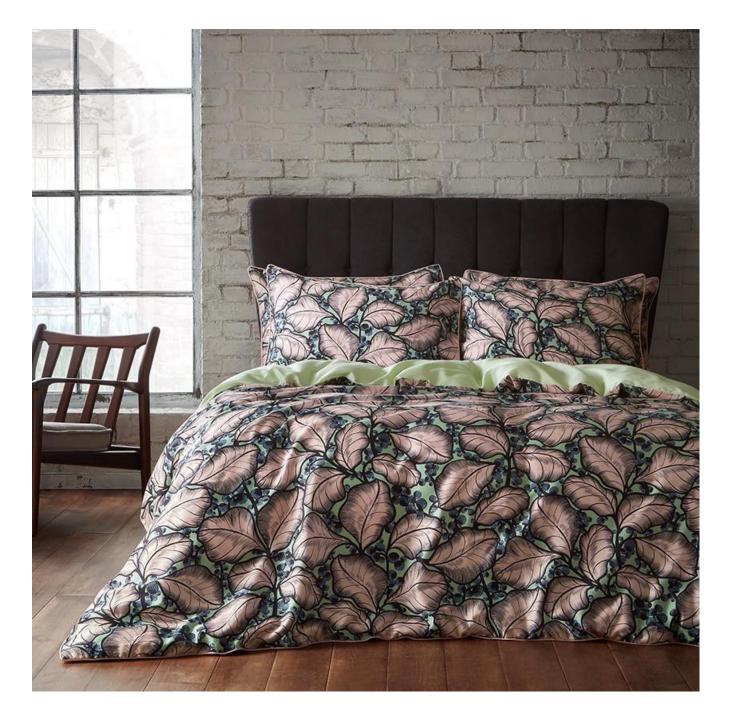

## Magali - Mint

LUXURY COTTON SATEEN

A modern take on the stained-glass window, Magali features distinctive cascading leaves, backlit by rich, vivid colours. Each part of the design holds its own rhythm, all brought together by bold and detailed line work.

Digitally printed onto a luxury 200 thread count sateen cotton and finished with an exquisite contrast piping in a soft pink. The 100% cotton percale reverse is in a coordinating mint tone, creating the perfect setting for a restful night's sleep.

- 200 thread count luxury sateen
- 100% cotton
- Contrast piping
- Tonal percale reverse

Available in Single, Double, King and Super King sizes.

Single sets have 1 pillowcase included, all other sets include 2 pillowcases.