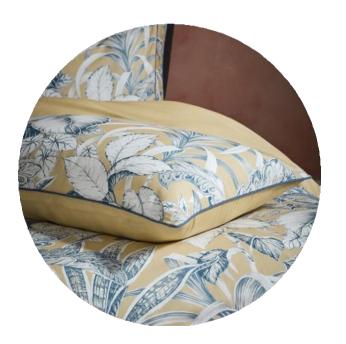

## Magali - Ochre

LUXURY COTTON SATEEN

A modern take on the stained-glass window, Magali features distinctive cascading leaves, backlit by rich, vivid colours. Each part of the design holds its own rhythm, all brought together by bold and detailed line work.

Digitally printed onto a luxury 200 thread count sateen cotton and finished with an exquisite contrast piping in a vivid ochre. The 100% cotton percale reverse is in a bold black, creating the perfect setting for a deep sleep.

- 200 thread count luxury sateen
- 100% cotton
- Contrast piping
- Tonal percale reverse

Available in Single, Double, King and Super King sizes.

Single sets have 1 pillowcase included, all other sets include 2 pillowcases.