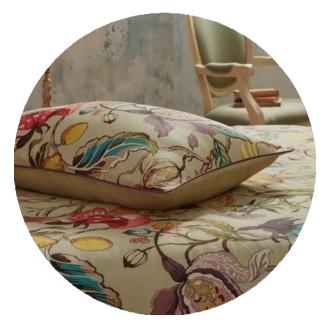

#### Aretha

#### LUXURY COTTON SATEEN

Aretha is a lively, contemporary take on a traditional Persian paisley print. Large scale paisley shapes curl around the cloth creating layers of vibrant, retro design.

Digitally printed onto a luxury 200 thread count sateen cotton and finished with an exquisite contrast piping in a vibrant coral, creating a visually exciting pop of colour to accentuate the front design. The 100% cotton reverse is in a rich teal, creating a tempting, luxurious space to return to at the end of each day.

- 200 thread count luxury sateen
- 100% cotton
- Contrast piping
- Tonal percale reverse

Available in Single, Double, King and Super King sizes.

Single sets have 1 pillowcase included, all other sets include 2 pillowcases.