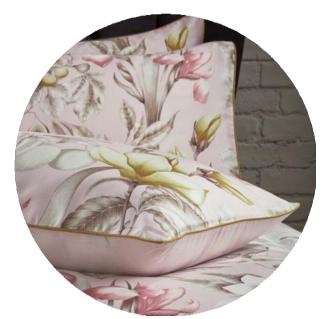

### Lavish - Blush

LUXURY COTTON SATEEN

Inspired by classic botanical illustrations from Pierre-Joseph Redouté as well as the abundance of natural elements within Kew Gardens, Lavish is a lush, natural and soft yet intricately detailed print. A classic print of precision engineering with a modern palette and a rich and luxurious appeal.

Digitally printed onto a luxury 200 thread count sateen cotton and finished with an exquisite contrast piping in chartreuse, to coordinate with the front design. The 100% cotton reverse is in a calming blush tone, creating an elegant, relaxing mood.