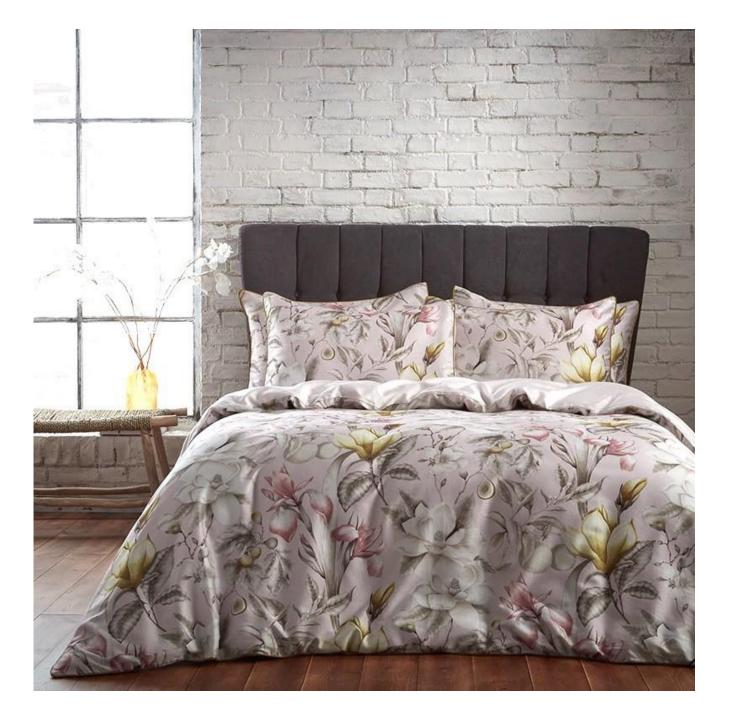

### Lavish - Blush

LUXURY COTTON SATEEN

Inspired by classic botanical illustrations from Pierre-Joseph Redouté as well as the abundance of natural elements within Kew Gardens, Lavish is a lush, natural and soft yet intricately detailed print. A classic print of precision engineering with a modern palette and a rich and luxurious appeal.

Digitally printed onto a luxury 200 thread count sateen cotton and finished with an exquisite contrast piping in chartreuse, to coordinate with the front design. The 100% cotton reverse is in a calming blush tone, creating an elegant, relaxing mood.