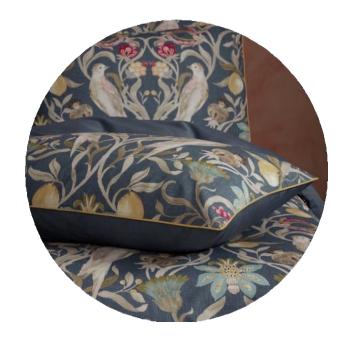

## Malory - Navy

SOFT SLUB COTTON

Entwining stems of delicate willow leaves sprawl across the fabric in our immersive Malory print. Realised in soft yet striking colour combinations, the Malory transports you to hazy mid summer days spent in the English countryside.

Digitally printed onto a luxuriously soft slub cotton and finished with an exquisite contrast piping in timeless navy, to coordinate with the front design. The 100% cotton percale reverse is in a soothing, natural tone, setting the mood for a restful night's sleep.