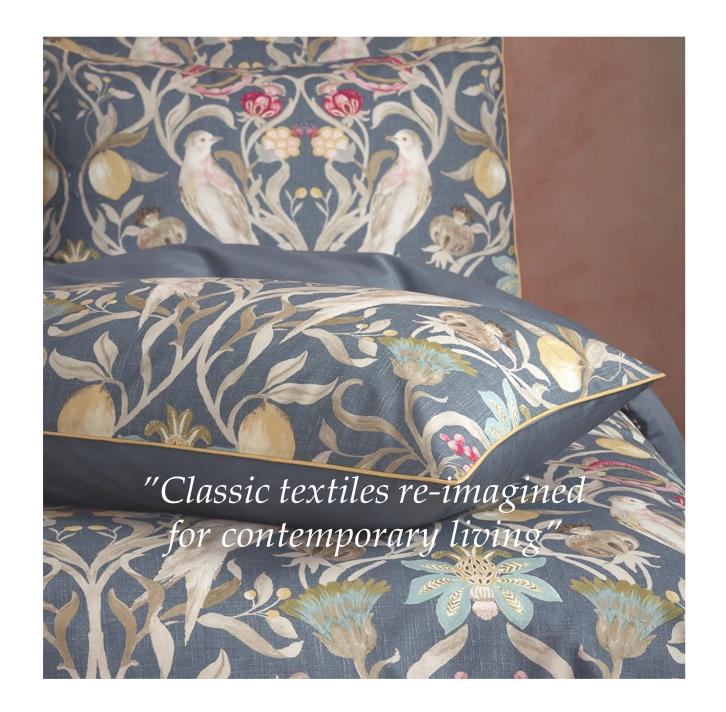

## Songbird - Navy

SOFT SLUB COTTON

Songbird lifts inspiration directly from Edinburgh Weavers heritage. The vibrant print uses a symmetrical motif, typical of the Arts and Crafts movement. Winding vines create a delicate trellis scattered with wildflowers and doves, realised in rich and lively colours.

Digitally printed onto a luxuriously soft slub cotton and finished with an exquisite contrast piping in chartreuse, to coordinate with detail in the print. The 100% cotton reverse is in a soothing, muted navy, creating a restful mood in your bedroom.