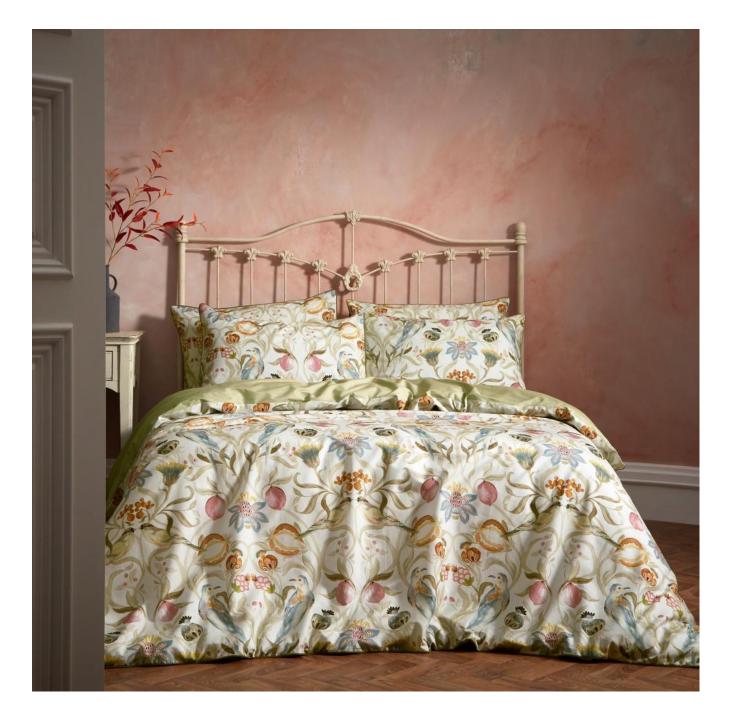

## Malory - Blush

SOFT SLUB COTTON

Entwining stems of delicate willow leaves sprawl across the fabric in our immersive Malory print. Realised in soft yet striking colour combinations, the Malory transports you to hazy mid summer days spent in the English countryside.

Digitally printed onto a luxuriously soft slub cotton and finished with an exquisite contrast piping in antique blush, to coordinate with the front design. The 100% cotton percale reverse is in a soothing eucalyptus, setting the mood for a restful night's sleep.