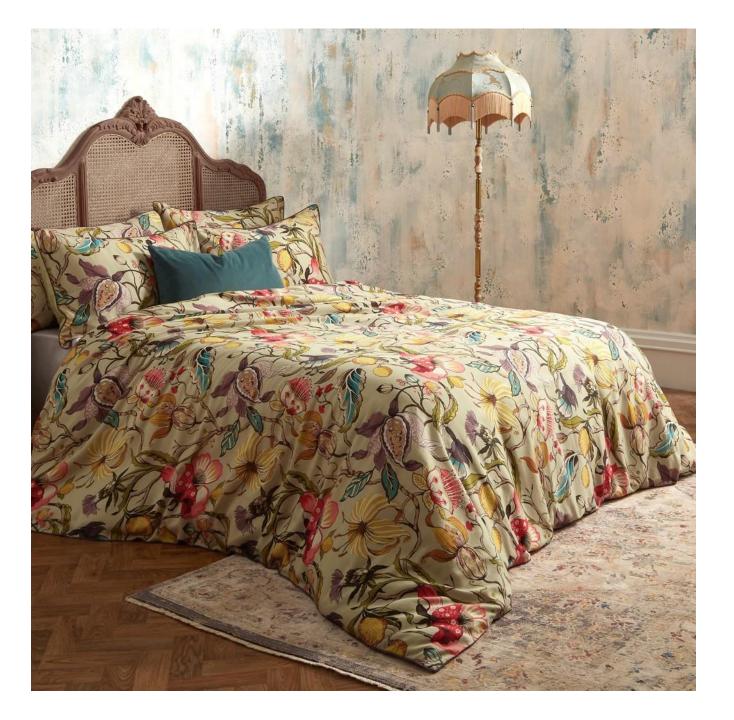

#### Aretha

#### LUXURY COTTON SATEEN

Aretha is a lively, contemporary take on a traditional Persian paisley print. Large scale paisley shapes curl around the cloth creating layers of vibrant, retro design.

Digitally printed onto a luxury 200 thread count sateen cotton and finished with an exquisite contrast piping in a vibrant coral, creating a visually exciting pop of colour to accentuate the front design. The 100% cotton reverse is in a rich teal, creating a tempting, luxurious space to return to at the end of each day.

- 200 thread count luxury sateen
- 100% cotton
- Contrast piping
- Tonal percale reverse

Available in Single, Double, King and Super King sizes.

Single sets have 1 pillowcase included, all other sets include 2 pillowcases.