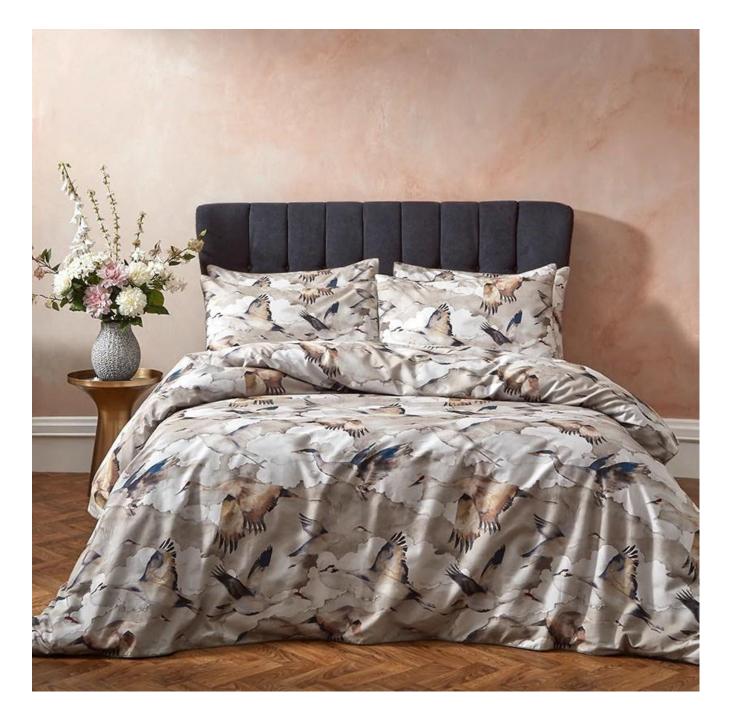

# Flyway - Blush

A watercolour washed skyline is scattered with elegant Cranes in mid flight, in our signature Flyway design. A free and airy print, Flyway is an enchanting design ideal for incorporating into any interior.

Digitally printed onto a luxuriously soft slub cotton and finished with an exquisite contrast piping in natural taupe tone. The 100% cotton percale reverse is in a soothing blush tone, setting the mood for a restful night's sleep.

- Luxury Soft Slub Cotton
- 100% cotton
- Contrast piping
- Tonal percale reverse

Available in Single, Double, King and Super King sizes.

Single sets have 1 pillowcase included, all other sets include 2 pillowcases.