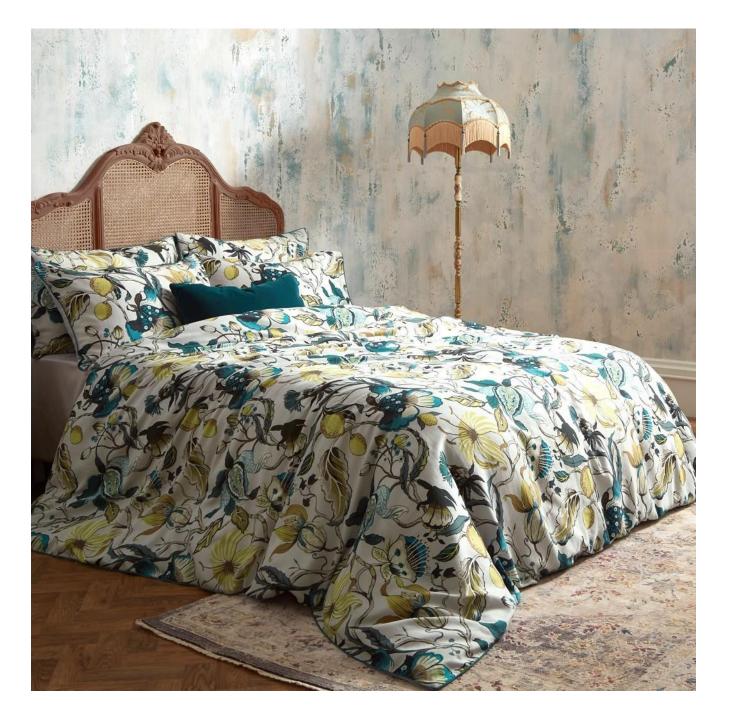

#### Morton - Teal

LUXURY COTTON SATEEN

This timeless print was created as a tribute to Edinburgh Weavers pioneer Alastair Morton to celebrate the company's 90-year anniversary. Morton's bold and daring art is paired with EW's classic signature floral style to celebrate our creative past while looking confidently to the future.

Digitally printed onto a luxury 200 thread count sateen cotton and finished with an exquisite contrast piping in a rich teal, to coordinate with the floral print. The 100% cotton reverse is in a soft blue, creating a relaxing hue for your bedroom.