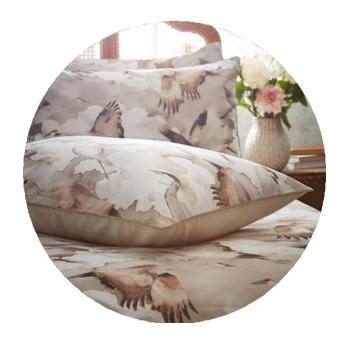

# Flyway - Blush

A watercolour washed skyline is scattered with elegant Cranes in mid flight, in our signature Flyway design. A free and airy print, Flyway is an enchanting design ideal for incorporating into any interior.

Digitally printed onto a luxuriously soft slub cotton and finished with an exquisite contrast piping in natural taupe tone. The 100% cotton percale reverse is in a soothing blush tone, setting the mood for a restful night's sleep.

- Luxury Soft Slub Cotton
- 100% cotton
- Contrast piping
- Tonal percale reverse

Available in Single, Double, King and Super King sizes.

Single sets have 1 pillowcase included, all other sets include 2 pillowcases.