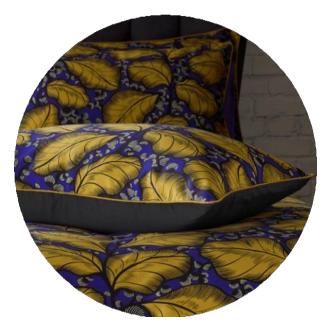

## Magali - Emerald

LUXURY COTTON SATEEN

A modern take on the stained-glass window, Magali features distinctive cascading leaves, backlit by rich, vivid colours. Each part of the design holds its own rhythm, all brought together by bold and detailed line work.

Digitally printed onto a luxury 200 thread count sateen cotton and finished with an exquisite contrast piping in bold black to coordinate with the linear illustrations. The 100% cotton percale reverse is in a vivid green for a bold, rich injection of colour to your interior.