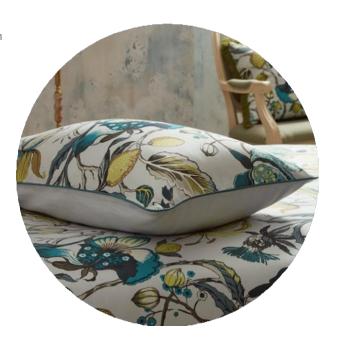

#### Morton - Teal

LUXURY COTTON SATEEN

This timeless print was created as a tribute to Edinburgh Weavers pioneer Alastair Morton to celebrate the company's 90-year anniversary. Morton's bold and daring art is paired with EW's classic signature floral style to celebrate our creative past while looking confidently to the future.

Digitally printed onto a luxury 200 thread count sateen cotton and finished with an exquisite contrast piping in a rich teal, to coordinate with the floral print. The 100% cotton reverse is in a soft blue, creating a relaxing hue for your bedroom.