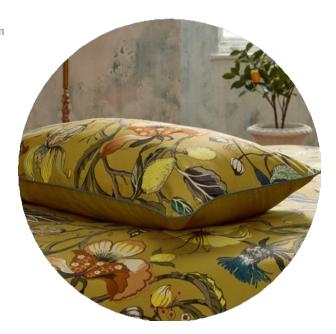

#### Morton - Ochre

LUXURY COTTON SATEEN

This timeless print was created as a tribute to Edinburgh Weavers pioneer Alastair Morton to celebrate the company's 90-year anniversary. Morton's bold and daring art is paired with EW's classic signature floral style to celebrate our creative past while looking confidently to the future.

Digitally printed onto a luxury 200 thread count sateen cotton and finished with an exquisite contrast piping in a rich teal, creating a visually exciting pop of colour to accentuate the front design. The 100% cotton reverse is in a coordinating ochre, creating a tempting, luxurious space to return to at the end of each day.