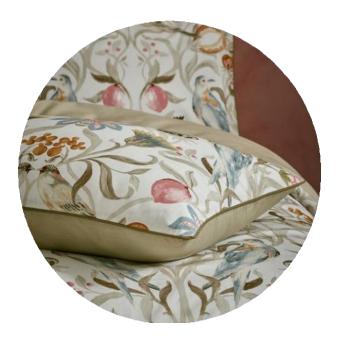

## Malory - Blush

SOFT SLUB COTTON

Entwining stems of delicate willow leaves sprawl across the fabric in our immersive Malory print. Realised in soft yet striking colour combinations, the Malory transports you to hazy mid summer days spent in the English countryside.

Digitally printed onto a luxuriously soft slub cotton and finished with an exquisite contrast piping in antique blush, to coordinate with the front design. The 100% cotton percale reverse is in a soothing eucalyptus, setting the mood for a restful night's sleep.