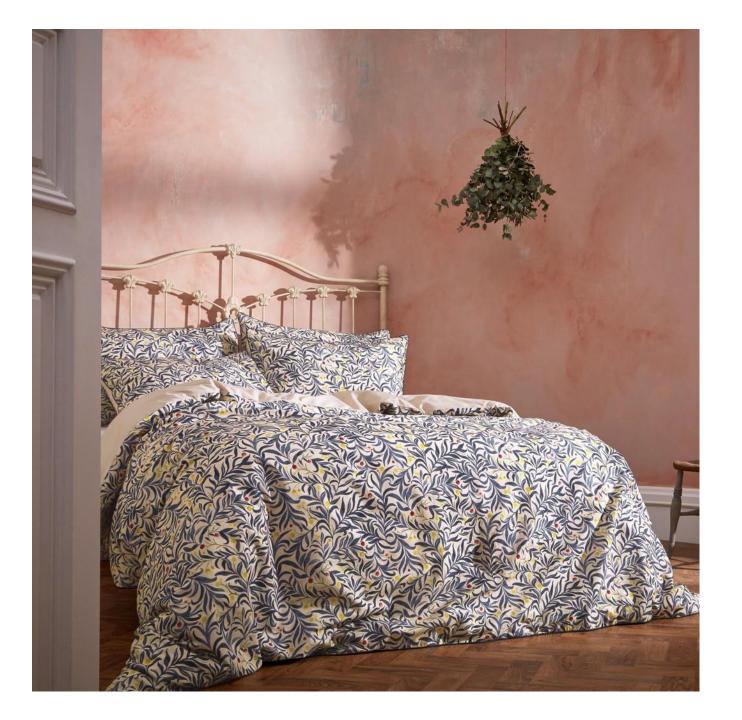

## Malory - Navy

SOFT SLUB COTTON

Entwining stems of delicate willow leaves sprawl across the fabric in our immersive Malory print. Realised in soft yet striking colour combinations, the Malory transports you to hazy mid summer days spent in the English countryside.

Digitally printed onto a luxuriously soft slub cotton and finished with an exquisite contrast piping in timeless navy, to coordinate with the front design. The 100% cotton percale reverse is in a soothing, natural tone, setting the mood for a restful night's sleep.